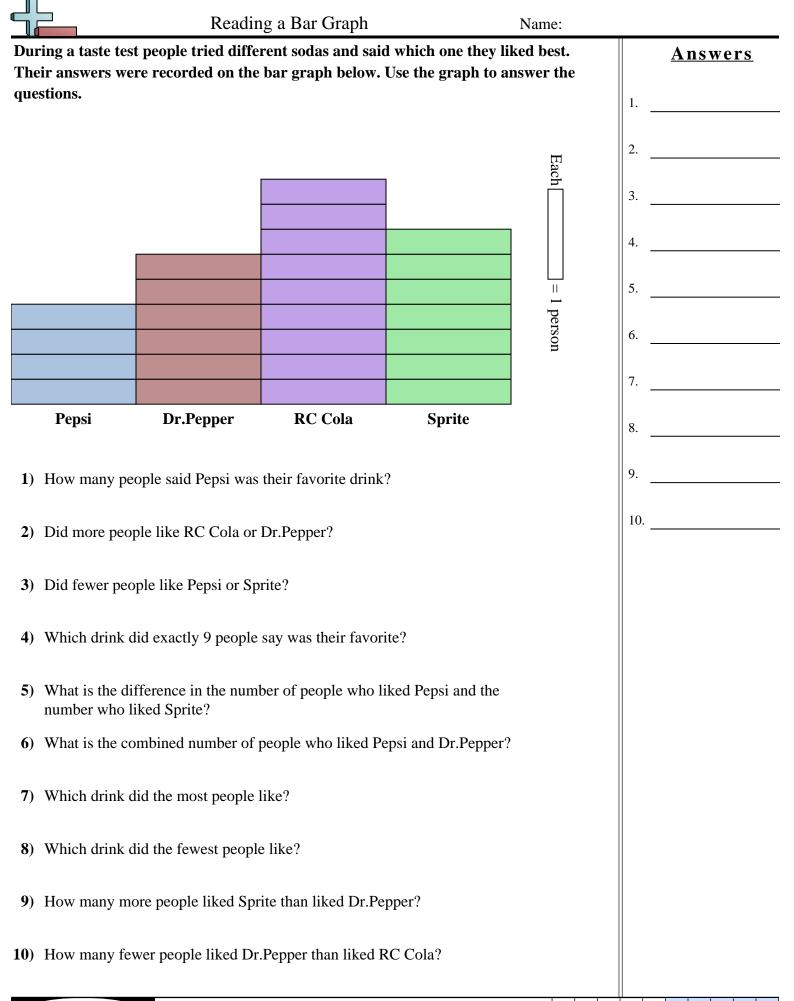

www.CommonCoreSheets.com

Math

|                                                                                                                                                         |                                                                                                 | Readin    | ng a Bar Graph |        | Name:    | Answei | · Key   |
|---------------------------------------------------------------------------------------------------------------------------------------------------------|-------------------------------------------------------------------------------------------------|-----------|----------------|--------|----------|--------|---------|
| During a taste test people tried different sodas and said which one they liked best. Answers   Their energy are enabled on the bar small below. Answers |                                                                                                 |           |                |        |          |        |         |
| Their answers were recorded on the bar graph below. Use the graph to answer the<br>questions.4                                                          |                                                                                                 |           |                |        |          |        |         |
|                                                                                                                                                         |                                                                                                 |           |                |        | П        | 2.     | RC Cola |
|                                                                                                                                                         |                                                                                                 |           |                |        | Each     | 3.     | Pepsi   |
|                                                                                                                                                         |                                                                                                 |           |                |        |          | 4      | RC Cola |
|                                                                                                                                                         |                                                                                                 |           |                |        |          | 5      | 3       |
|                                                                                                                                                         |                                                                                                 |           |                |        | 1 person | 6.     | 10      |
|                                                                                                                                                         |                                                                                                 |           |                |        |          | 7      | RC Cola |
|                                                                                                                                                         | Pepsi                                                                                           | Dr.Pepper | RC Cola        | Sprite | J        | 8      | Pepsi   |
| 1) How many people said Pepsi was their favorite drink?                                                                                                 |                                                                                                 |           |                |        |          | 9      | 1       |
| 2)                                                                                                                                                      | 2) Did more people like RC Cola or Dr.Pepper?                                                   |           |                |        |          |        | 3       |
|                                                                                                                                                         | Did fewer people like Pepsi or Sprite?                                                          |           |                |        |          |        |         |
| 4)                                                                                                                                                      | Which drink did exactly 9 people say was their favorite?                                        |           |                |        |          |        |         |
| 5)                                                                                                                                                      | What is the difference in the number of people who liked Pepsi and the number who liked Sprite? |           |                |        |          |        |         |
| 6)                                                                                                                                                      | What is the combined number of people who liked Pepsi and Dr.Pepper?                            |           |                |        |          |        |         |
| 7)                                                                                                                                                      | Which drink did the most people like?                                                           |           |                |        |          |        |         |
| 8)                                                                                                                                                      | Which drink did the fewest people like?                                                         |           |                |        |          |        |         |
| 9)                                                                                                                                                      | How many more people liked Sprite than liked Dr.Pepper?                                         |           |                |        |          |        |         |
| 10)                                                                                                                                                     | How many fewer people liked Dr.Pepper than liked RC Cola?                                       |           |                |        |          |        |         |